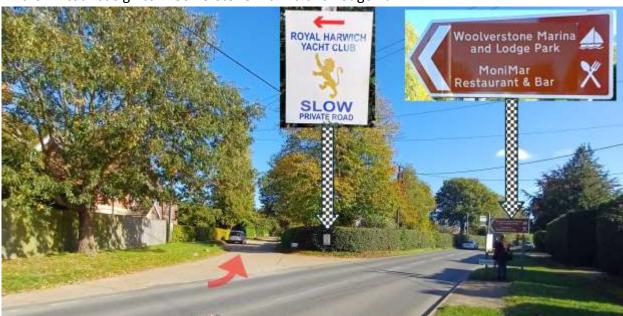

## **Directions to Rally Venue, RHYC**

Woolverstone, Ipswich, IP9 1AT and Long: N52° 0.34' E001° 11.8' National Grid Reference: TM 1952 3896 What Three Words: lion.jumpy.chuckling

- From "A", the A12 A14 junction roundabout, head SE on the A14 towards Felixstowe and Lowestoft.
- After 2 miles at the first junction (no.56), take the slip road to A137 and Ipswich Central.
- At the roundabout, take the second exit onto A137 heading N to Ipswich Central, Docks, Shotley, B1456.
- At the bottom of the hill at the roundabout, take the 2nd exit heading SE onto The Strand, the B1456 leaving Fox's Marina on your left.
- Continue to follow the B1456, going SE under the Orwell Bridge.
- After approximately 2 miles, in Woolverstone village, take a concealed left turn opposite the brown tourist sign to Woolverstone Marina and Lodge Park.

After half a mile the Royal Harwich Yacht Club car park entrance is on the right, 50 yards before reaching the RHYC Club House at "B".