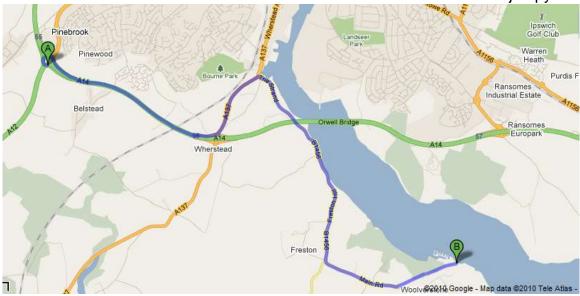

## **Directions to Rally Venue, RHYC**

Woolverstone, Ipswich, IP9 1AT and Long: N52° 0.34' E001° 11.8' National Grid Reference: TM 1952 3896 What Three Words: lion.jumpy.chuckling

- From "A", the A12 A14 junction roundabout, head SE on the A14 towards Felixstowe and Lowestoft.
- After 2 miles at the first junction (no.56), take the slip road to A137 and Ipswich Central.
- At the roundabout, take the second exit onto A137 heading N to Ipswich Central, Docks, Shotley, B1456.
- At the bottom of the hill at the roundabout, take the 2nd exit heading SE onto The Strand, the B1456 leaving Fox's Marina on your left.
- Continue to follow the B1456, going SE under the Orwell Bridge.
- After approximately 2 miles, in Woolverstone village, take a concealed left turn opposite the brown tourist sign to Woolverstone Marina and Lodge Park.