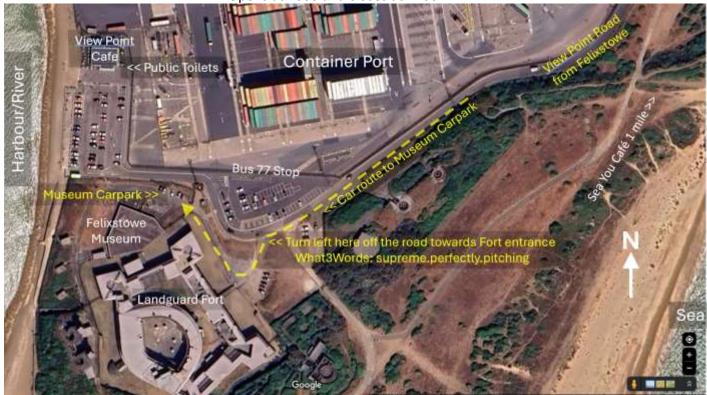

## Cruising Association East Coast Spring Rally 2025 Outing to Felixstowe Museum, Landguard Fort and the Historic Vehicles Sunday 4<sup>th</sup> May 2025

**0915** Meet on the lawn at RHYC and drive in shared cars to Felixstowe Museum, View Point Road, Felixstowe, IP11 3TW. What3Words /// supreme.perfectly.pitching, see map below.

Directions to the Felixstowe Museum private car park - free to use for the CA Suffolk Rally outing.

Opens at 1000 and closes at 1700.